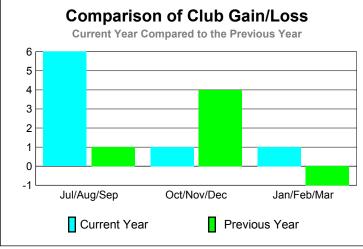

## GMT: KAMLESH JAIN Location: INDIA GMT CA: 6

4

|             | <u>Club</u> Results<br>2009-2010 |                               |                                   |                                  | <u>Clubs</u><br>2008-2009        |
|-------------|----------------------------------|-------------------------------|-----------------------------------|----------------------------------|----------------------------------|
| Month       | New<br>Club<br><u>Goal</u>       | Actual<br>New<br><u>Clubs</u> | Actual<br>Dropped<br><u>Clubs</u> | Gain/<br>Loss of<br><u>Clubs</u> | Gain/<br>Loss of<br><u>Clubs</u> |
| Jul/Aug/Sep | 5                                | 7                             | -1                                | 6                                | 1                                |
| Oct/Nov/Dec | 2                                | 1                             | 0                                 | 1                                | 4                                |
| Jan/Feb/Mar | 0                                | 2                             | -1                                | 1                                | -1                               |