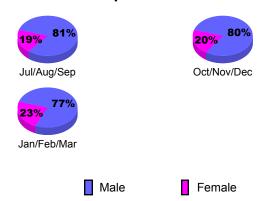

/Nov/Dec | 2                                | 1                             | 0                                 | 1                                | 4                                |
| Jan/Feb/Mar | 0                                | 2                             | -1                                | 1                                | -1                               |

-2

10





## YTD Status Quo Clubs 2009-2010



## **MEMBERSHIP Membership** Results <u>Membership</u> 2009-2010 2008-2009 Net Actual Actual Gain/ Gain/ Memb New Dropped Loss of Loss of Month Goal Memb Memb Memb **Memb** Jul/Aug/Sep 120 -92 105 -38 197 Oct/Nov/Dec 130 502 -122 380 93 Jan/Feb/Mar 100 295 -40 255 140 Totals 350 994 -254 740 195



## **Gender Comparison 2009-2010**

Oct/Nov/Dec

Jan/Feb/Mar

Previous Year