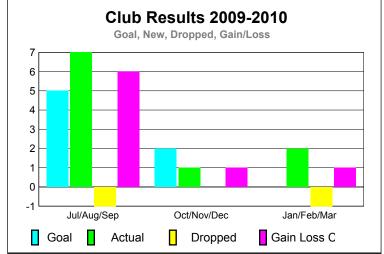

## GMT: KAMLESH JAIN Location: INDIA GMT CA: 6

4

|             | <u>Club</u> Results<br>2009-2010 |                               |                                   |                                  | <u>Clubs</u><br>2008-2009        |
|-------------|----------------------------------|-------------------------------|-----------------------------------|----------------------------------|----------------------------------|
| Month       | New<br>Club<br><u>Goal</u>       | Actual<br>New<br><u>Clubs</u> | Actual<br>Dropped<br><u>Clubs</u> | Gain/<br>Loss of<br><u>Clubs</u> | Gain/<br>Loss of<br><u>Clubs</u> |
| Jul/Aug/Sep | 5                                | 7                             | -1                                | 6                                | 1                                |
| Oct/Nov/Dec | 2                                | 1                             | 0                                 | 1                                | 4                                |
| Jan/Feb/Mar | 0                                | 2                             | -1                                | 1                                | -1                               |