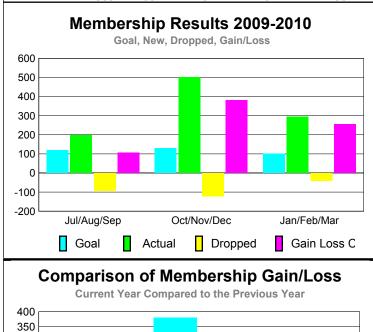

## **MEMBERSHIP Membership** Results <u>Membership</u> 2009-2010 2008-2009 Net Actual Actual Gain/ Gain/ Memb New Dropped Loss of Loss of Month Goal Memb Memb Memb **Memb** Jul/Aug/Sep 120 -92 105 -38 197 Oct/Nov/Dec 130 502 -122 380 93 Jan/Feb/Mar 100 295 -40 255 140 Totals 350 994 -254 740 195