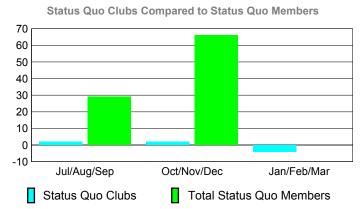

nth       | New<br>Club<br><u>Goal</u>       | Actual<br>New<br><u>Clubs</u> | Actual<br>Dropped<br><u>Clubs</u> | Gain/<br>Loss of<br><u>Clubs</u> | Gain/<br>Loss of<br><u>Clubs</u> |
| Jul/Aug/Sep | 5                                | 7                             | -1                                | 6                                | 1                                |
| Oct/Nov/Dec | 2                                | 1                             | 0                                 | 1                                | 4                                |
| Jan/Feb/Mar | 0                                | 2                             | -1                                | 1                                | -1                               |

-2

10





## YTD Status Quo Clubs 2009-2010



## **MEMBERSHIP Membership** Results <u>Membership</u> 2009-2010 2008-2009 Net Actual Actual Gain/ Gain/ Memb New Dropped Loss of Loss of Month Goal Memb Memb Memb **Memb** Jul/Aug/Sep 120 -92 105 -38 197 Oct/Nov/Dec 130 502 -122 380 93 Jan/Feb/Mar 100 295 -40 255 140 Totals 350 994 -254 740 195



## **Gender Comparison 2009-2010**

Oct/Nov/Dec

Jan/Feb/Mar

Previous Year